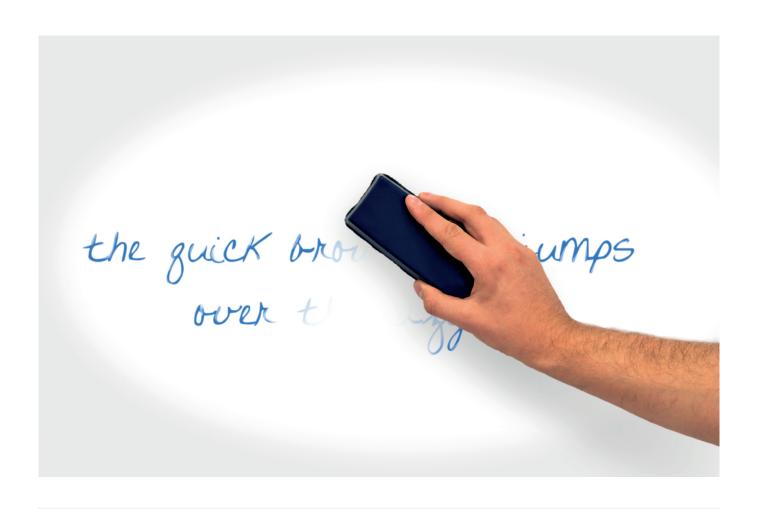

#### **i3 DUO SURFACE IS RESISTANT TO:**

- Chemicals
- Bacteria
- Graffiti
- Scratches
- Fire
- Stains