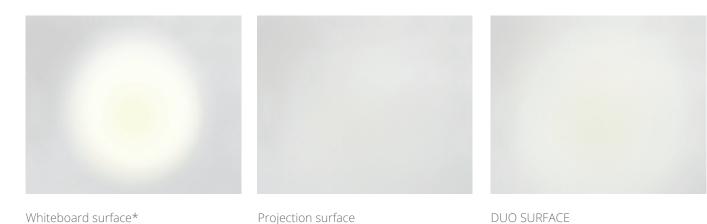

# MINIMIZE HOTSPOT

<sup>\*</sup> Too glossy for projection, leads to reduced content visability.