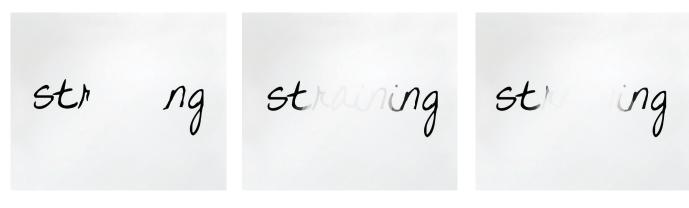

### MINIMAL STRAINING

Whiteboard surface

Projection surface\*

**DUO SURFACE** 

<sup>\*</sup>Not dry erasable, leads to ghosting.