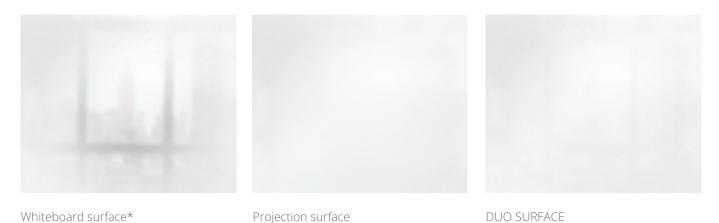

## LESS REFLECTIVITY FROM NATURAL LIGHT

<sup>\*</sup>Too glossy for natural light, leads to visual fatigue.

### MINIMAL STRAINING

Whiteboard surface

Projection surface\*

**DUO SURFACE** 

<sup>\*</sup>Not dry erasable, leads to ghosting.